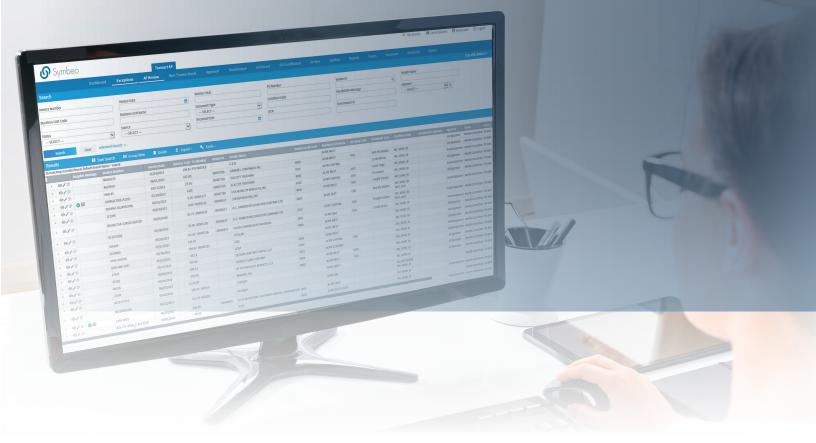

# Symbeo ProPayables

Automation that just clicks.

Accounts Payable with automation eliminates the burden of manual invoice processing

Effortless, straight-through processing starts by getting the invoice right. At Symbeo, accuracy and reliability is our focus. The Symbeo ProPayables solution enables true accounts payable automation using best in class Al-enabled OCR and Machine Learning technology to ensure you get accurate and actionable invoice data. The first time, every time.

Transform accounts payable (AP) into a seamless, intelligent workflow with Symbeo ProPayables. Free your team from tedious tasks to be more productive, and elevate employee experience.

Achieve sustainability goals with a paperless environment and harness the power of automation to focus your team on what matters most.